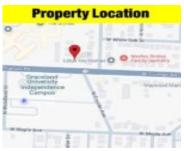

## VERSATILE 0.32-ACRE VACANT LAND IN PRIME INDEPENDENCE, MO LOCATION

https://landsellers.net

W Truman Rd, Sugar Creek, MO 64050, USA

• Land For Sell

• Vacant Land

Active

×

Discover the perfect opportunity to own a versatile 0.32-acre parcel of vacant land in Independence, Missouri. Situated in a convenient and accessible area, this property boasts a central location near bustling commercial and residential zones, making it ideal for various development possibilities. This 0.32-acre property in Independence, MO, is ideally located near several thriving cities and convenient [...]