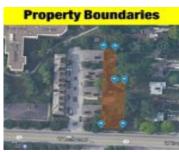

**Date added:** Added 6 months ago

**Type:** Land For Sell **Access:** Paved Road

Lot size, acres: 0.32 acres

**APN#:** 26-320-20-26-00-0-000

**Utilities & Services:** Electricity, Water

Service

Email: Support@LandSellers.net