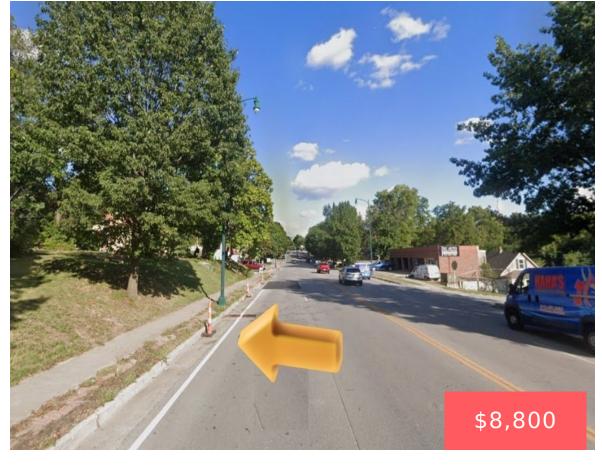

## VERSATILE 0.32-ACRE VACANT LAND IN PRIME INDEPENDENCE, MO LOCATION

https://landsellers.net

W Truman Rd, Sugar Creek, MO 64050, USA

• Land For Sell

• Vacant Land

Active

×

Discover the perfect opportunity to own a versatile 0.32-acre parcel of vacant land in Independence, Missouri. Situated in a convenient and accessible area, this property boasts a central location near bustling commercial and residential zones, making it ideal for various development possibilities. This 0.32-acre property in Independence, MO, is ideally located near several thriving cities and convenient [...]