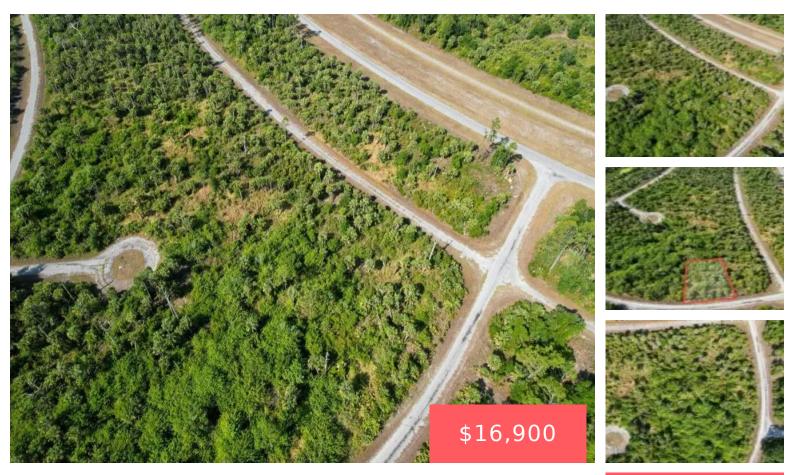

## ULTIMATE OUTDOOR EXPERIENCE LOCATION! 0.23-ACRE IN SARASOTA COUNTY, FLORIDA

https://landsellers.net

Your Perfect Outdoor Adventure Spot! Hey outdoor lovers! Check out this awesome 0.23-acre lot in North Port, Sarasota County, FL for \$350 down and \$249 per month. It's perfect for anyone who loves being outside. Cool Parks and Trails: North Port has amazing parks and trails where you can hike, bike, and explore nature. Enjoy [...]

## **Basics Information**

Call us now

Email: Support@LandSellers.net

Spiral Ln, North Port, FL 34288, USA Category: Vacant Land

Status: Active

Zoning: Residential

**Annual Taxes:** \$382.03

**External Weblink:** 

https://wesellland.org/land-for-sale-saratosa-county-florida-1127227516

Type: Land For Sell

Access: Paved Road

Lot size, acres: 0.23 acres

**APN#:** 1127227516

Date added: Added 8 months ago

Call us now

Email: Support@LandSellers.net