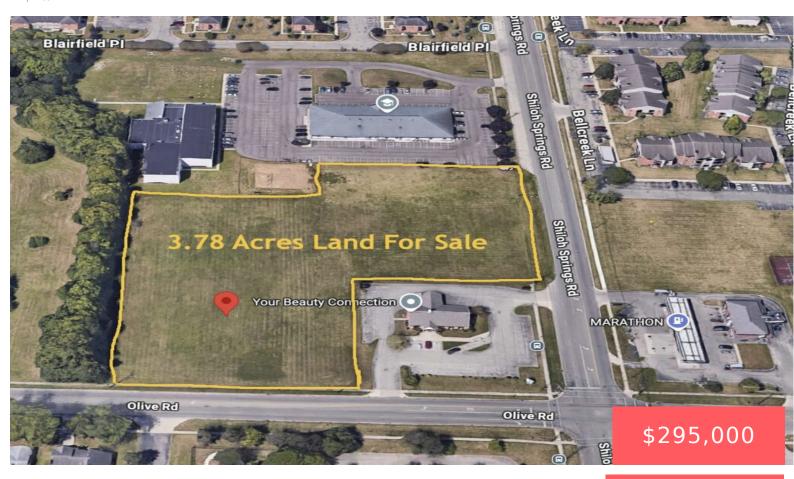

## **TWO PARCELS APN: H33-00804-0002, H33-00713-0003 TOTAL 3.78 ACRES OF COMMERCIAL LAND FOR SALE**

https://landsellers.net

Prime Commercial Land in Trotwood, OH – Priced Below Market Value! An exceptional opportunity awaits with two parcels totaling 3.78 acres of commercial land, offered at a discounted price of just \$297,000—well below the market rate for similar properties in the Dayton area. This property combines excellent location with outstanding value, making it an ideal [...]