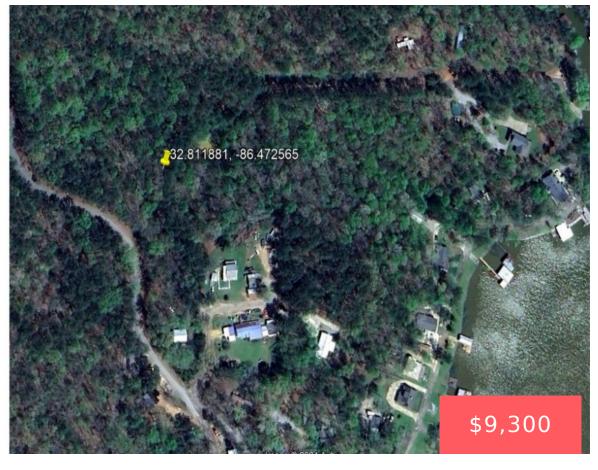

## THIS EXPANSIVE 1.01-ACRE PARCEL OF LAND IS BURSTING WITH MANY POTENTIALITIES

https://landsellers.net

County Rd 709, Alabama 36091, USA

Property Information: APN#: 1902090002005015 State: Alabama

County: Chilton Parcel Size: 1.01 Acre Zoning: No particular zoning Zip Code: 36091 Water: Needs well Electricity: Available (not connected) Road Access:

Yes GPS Coordinates: 32.812093, -86.472560 Market Value: \$16,900 Sale

Price: \$9,300

- Land For Sell
- Vacant Land
- Active

land@mrlandseller.com (877) 505-5007