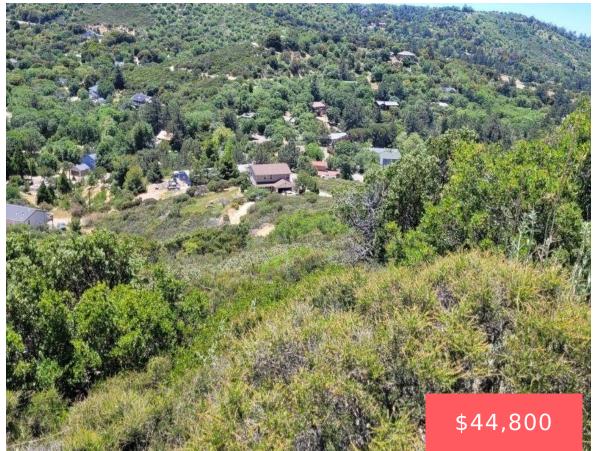

## THE PARADISE OF SOUTHERN CALIFORNIA! 0.45 ACRES OF LAND FOR JUST \$44,800

https://landsellers.net

Property Information: APN#: 291-274-15-00, 291-274-03-00, 291-274-04-00 State: California County: San Diego Parcel Size: 0.45 Acre – Combines five separate lots (Lots 5, 6, 7, 8, and 9) Zoning: SR-1 (Semi Residential) Zip Code: 92036 Water: Available (not connected) Electricity: Available (not connected) Road Access: Available Google Map Link: Click here Google Earth Link: Click here Parcel Boundaries Map: Click Here Annual [...] Land For Sell

## **Basics Information**

Category: Vacant Land

Status: Active

Zoning: Residential

Annual Taxes: \$162

Type: Land For Sell

Access: Dirt Road

Lot size, acres: 0.45 acres

**APN#:** 291-274-04-00 and 291-274-03-00 and 291-274-15-00

External Weblink: <u>https://mrlandseller.com/P/416452/</u> Utilities & Services: Electricity, Water Service

Date added: Added 6 months ago

Feature: Mountain View