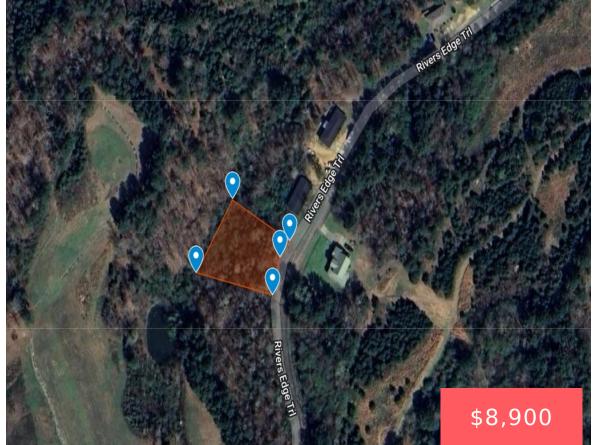

## SMALL PIECE OF LOT IN WALKER COUNTY AL 0.5 ACRES FOR JUST \$8,900 CASH - OWNER FINANCING IS AVAILABLE

340 Rivers Edge Trl, Cordova, AL 35550, USA

https://landsellers.net

Property Information: APN#: 16073500000090070 State: Alabama County: Walker Parcel Size: 0.5 Acre Zoning: No particular zoning Zip Code: 35550 Water: Available (not connected), Electricity: Available (not connected), Road Access: Yes If you're looking for that quiet, countryside lot, this unrestricted 0.49-acre lot could be perfect. With no county zoning, the options for use are endless, [...]

## **Basics Information**

Call us now

Email: Support@LandSellers.net

**Category:** Vacant Land

**Status:** Active

Lot size, acres: 0.5 acres

**APN#:** 16073500000090070

External Weblink: <a href="https://mrlandseller.com/P/335504/">https://mrlandseller.com/P/335504/</a>

Type: Land For Sell

Access: Paved Road

**Annual Taxes:** \$51

Utilities & Services: Electricity, Water Date added: Added 4 weeks ago

Service

Email: Support@LandSellers.net