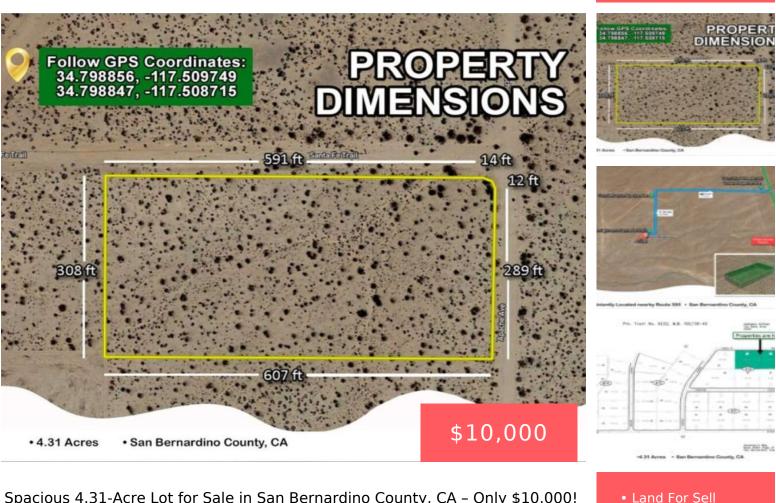

## SAN BERNARDINO COUNTY, CALIFORNIA, USA

https://landsellers.net

Spacious 4.31-Acre Lot for Sale in San Bernardino County, CA – Only \$10,000! Discover this prime 4.31-acre parcel of land in San Bernardino County, California, offered at an incredible price of \$10,000. Located conveniently near Route 395, this property provides easy access to nearby cities, major highways, and scenic outdoor attractions. Whether you're looking to [...]

### Category: Type: Land For Sell

Vacant Land

Status: Active Lot size, acres: 4.31 acres