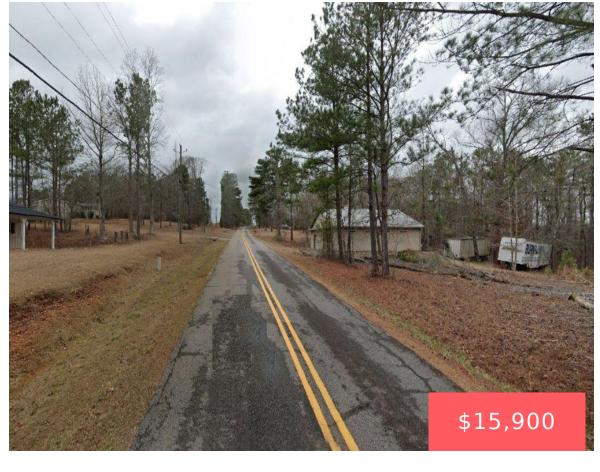

## PRIME 0.55-ACRE LOT IN DADEVILLE, AL - IDEAL FOR YOUR DREAM HOME OR INVESTMENT!

https://landsellers.net

142 Bama Park Rd, Dadeville, AL 36853, USA

Property Boundaries

Discover this exceptional 0.55-acre parcel located on Bama Park Road in the heart of Dadeville, Alabama. Whether you're looking to build your dream home, set up a vacation getaway, or make an investment, this property offers endless possibilities. Location: Nestled in a peaceful, residential area with easy access to Lake Martin and just minutes away from downtown Dadeville [...]

## **Basics Information**

Category: Vacant Land Type: Land For Sell

Status: Active Access: Paved Road

Zoning: Residential Lot size, acres: 0.55 acres

**Annual Taxes:** \$18 **APN#:** 62 20 05 22 0 002 024.0000