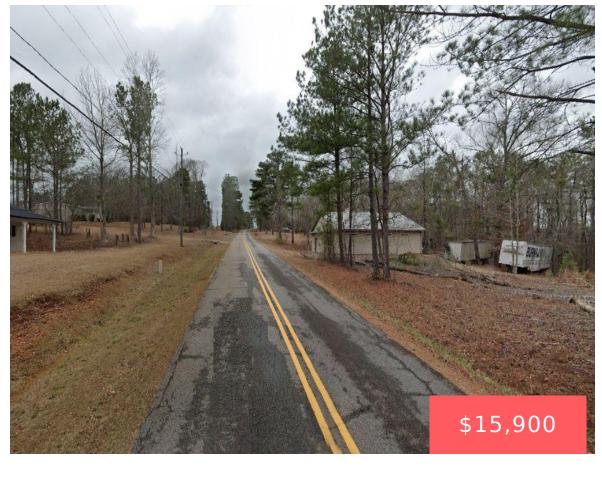

## PRIME 0.55-ACRE LOT IN DADEVILLE, AL - IDEAL FOR YOUR DREAM HOME OR INVESTMENT!

https://landsellers.net

Bama Park Rd, Alabama 36853, USA

Property Boundaries

Discover this exceptional 0.55-acre parcel located on Bama Park Road in the heart of Dadeville, Alabama. Whether you're looking to build your dream home, set up a vacation getaway, or make an investment, this property offers endless possibilities. Location: Nestled in a peaceful, residential area with easy access to Lake Martin and just minutes away from downtown Dadeville [...]

Access: Payed Peace

**Status:** Active **Access:** Paved Road

**Zoning:** Residential **Terrain:** Flat

Lot size, acres: 0.55 acres Annual Taxes: \$18

**APN#:** 62 20 05 22 0 002 024.000 **External Weblink:** <a href="https://mrlandseller.com/P/366447">https://mrlandseller.com/P/366447</a>