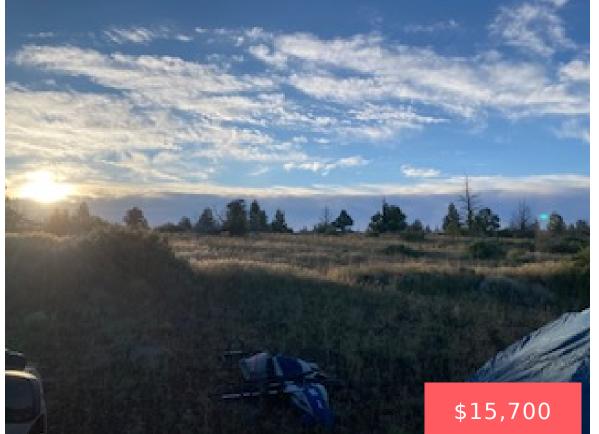

## OFF-GRID 1.57-ACRE PARCEL WITH DIRECT ACCESS TO FREEMONT-WINEMA NATIONAL FOREST!

https://landsellers.net

This buildable, off-grid, 1.57-acre parcel is just a stone throw away from the Freemont-Winema National Forest access point. 2 million acres of national forest await your exploration with countless trails, well-maintained forest access roads, and back-country opportunity. The small towns of Beatty, Sprague River, and Chiloquin provide access to basic fuel and grocery needs. Klamath [...]