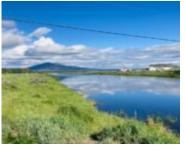

## OFF-GRID 1.57-ACRE PARCEL WITH DIRECT ACCESS TO FREEMONT-WINEMA NATIONAL FOREST!

https://landsellers.net

This buildable, off-grid, 1.57-acre parcel is just a stone throw away from the Freemont-Winema National Forest access point. 2 million acres of national forest await your exploration with countless trails, well-maintained forest access roads, and back-country opportunity. The small towns of Beatty, Sprague River, and Chiloquin provide access to basic fuel and grocery needs. Klamath [...]