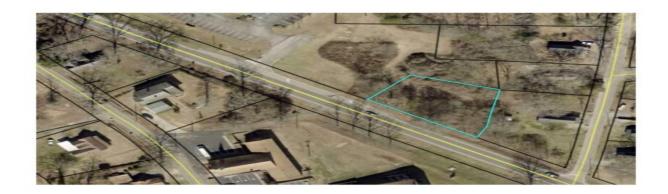

\$20,000

Land Lot for sale. Can place a modular home on the property.

seanroulhac@yahoo.com

- Land For Sell
- Vacant Land
- Active

## Call us now

Email: Support@LandSellers.net

**Basics Information** 

Category: Vacant Land Type: Land For Sell

Status: Active Access: Paved Road

**Zoning:** Residential **Terrain:** Flat

Lot size, acres: .28 acres Annual Taxes: \$185.54

APN#: 034A 039 Utilities & Services: Electricity, Telephone, Water Service,

Natural Gas, Septic, Cable / Sat TV, Cell Service, High Speed

Internet

Date added: Added 6 hours ago