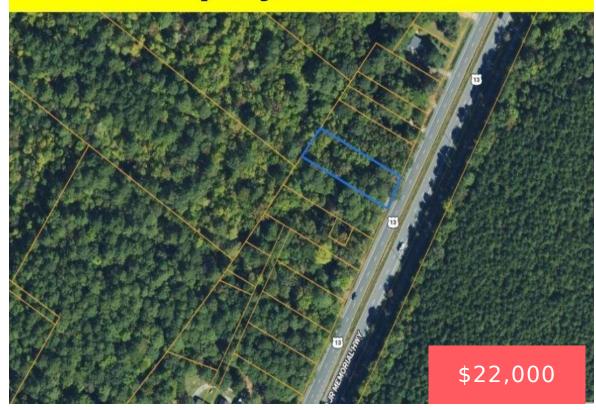

## **Property Boundaries**

Property Boundaries

This 0.93-acre vacant lot offers a prime opportunity for those seeking to build or invest along the scenic Eastern Shore. Situated along Lankford Highway, this property provides excellent visibility and easy access to both local amenities and surrounding cities. Nearby Amenities & Cities: Downtown Exmore: Just minutes away, providing access to grocery stores, local shops, dining, [...]