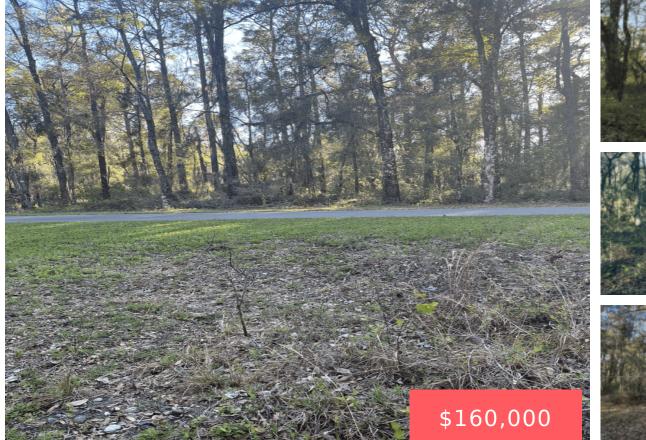

## ENDLESS POSSIBILITIES ON THE WITHLACOOCHEE TRAIL- 8 ACRES FARM/RANCH LAND

https://landsellers.net

Discover an exceptional opportunity to own this expansive 8-acre property, ideally zoned AG and perfect for those seeking flexibility and endless possibilities. It is a beautiful, high-and-dry lot overlooking the Withlacoochee River and bordering the Withlacoochee Trail. With the potential to subdivide into three parcels (minimum 2.5 acres each), this buildable lot accommodates single-family homes [...]

## **Basics Information**

Call us now

Email: Support@LandSellers.net

Lingle Rd, Florida 34601, USA Category:<br/>Vacant LandType: Land For SellStatus: ActiveAccess: Dirt RoadZoning:<br/>AgriculturalTerrain: Gentelly Rolling

## Lot size, External Weblink:

acres: 8 acres https://www.byowner.com/land/brooksville/0-lingle-road-34601-nm62423734