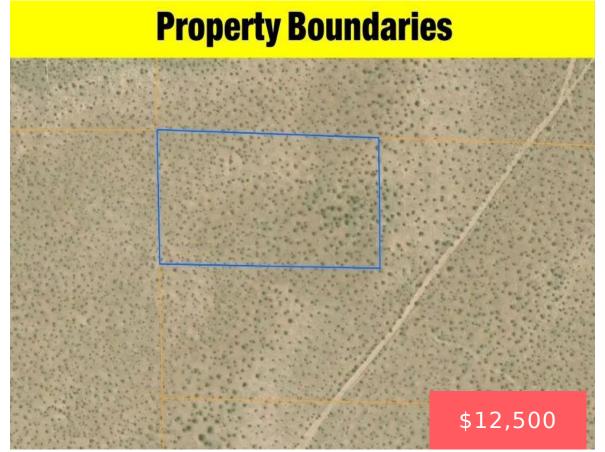

## DISCOVER THIS EXCEPTIONAL 5-ACRES PARCEL NESTLED IN UNINCORPORATED SAN BERNARDINO COUNTY

https://landsellers.net

Property Information: APN#: 0541-041-16-0000 State: California County: San Bernardino Parcel Size:5 Acres Zoning: RL-5 Zip Code: 92365 Water: Available (not connected) Electricity: Available (not connected) Road Access: Yes Situated less than 5 miles from the I-15 freeway and close to essential utilities, this property is ideal for your dream home or investment opportunity.Surrounded by a vibrant [...]

## **Basics Information**

Call us now

Email: Support@LandSellers.net

**APN#:** 0541-041-16-0000

**Date added:** Added 7 months ago

Category: Vacant Land **Type:** Land For Sell **Status:** Active **Zoning:** Residential Lot size, acres: 5 acres **Annual Taxes:** \$266