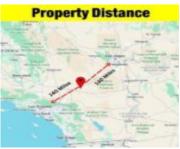

## DISCOVER THIS EXCEPTIONAL 5-ACRES PARCEL NESTLED IN UNINCORPORATED SAN BERNARDINO COUNTY

https://landsellers.net

Property Information: APN#: 0541-041-16-0000 State: California County: San Bernardino Parcel Size:5 Acres Zoning: RL-5 Zip Code: 92365 Water: Available (not connected) Electricity: Available (not connected) Road Access: Yes Situated less than 5 miles from the I-15 freeway and close to essential utilities, this property is ideal for your dream home or investment opportunity.Surrounded by a vibrant [...]