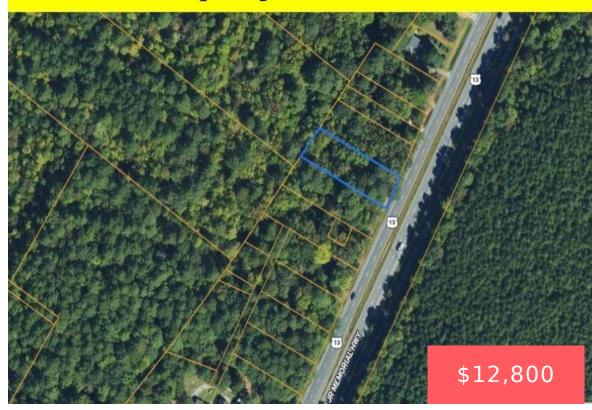

## **Property Boundaries**

This 0.45-acre vacant lot offers a prime opportunity for those seeking to build or invest along the scenic Eastern Shore. Situated along Lankford Highway, this property provides excellent visibility and easy access to both local amenities and surrounding cities. Nearby Amenities & Cities: Downtown Exmore: Just minutes away, providing access to grocery stores, local shops, dining, [...]