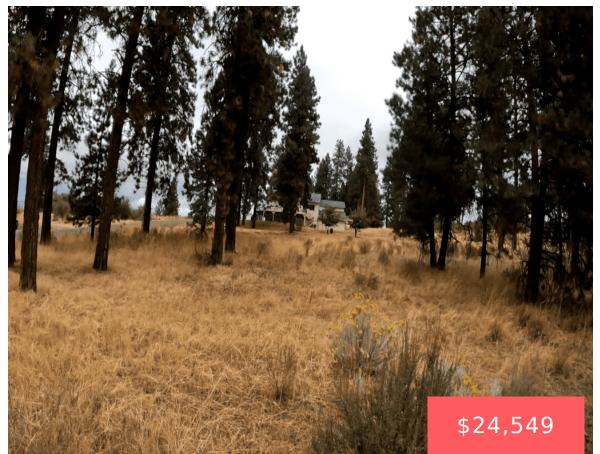

## BUILDABLE LOT ON LAKE FOREST DRIVE, CHILOQUIN, OR

https://landsellers.net

Description Located on Lake Forest Drive in Chiloquin, Klamath County, Oregon, this .34-acre lot is a perfect opportunity for anyone looking to build a home or investment property. With utilities ready to go, including power at the street, fiber optic cable, and a community well, this lot offers a smooth path to development. Its proximity [...] 34843 Irving Way, Chiloquin, OR 97624, USA