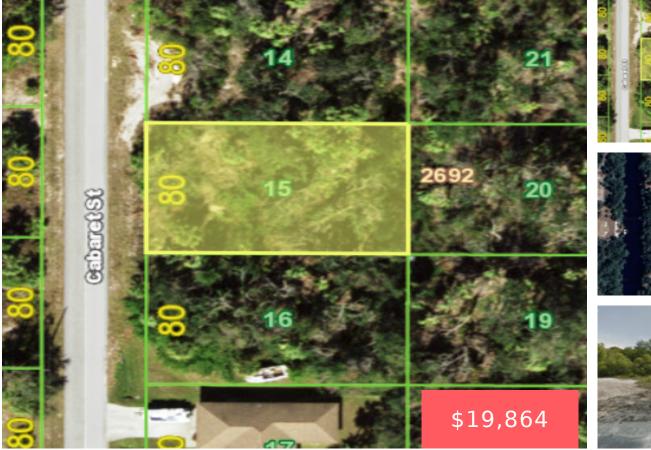

## **BUILD YOUR DREAM HOME**

https://landsellers.net

10,000 sq ft buildable lot with road frontage public utilities (power) and friendly neighbors! Come build your dream home. Address is 3184 CABARET ST Port Charlotte FL 33948. Property will need well and septic when you build.

## **Basics Information**

Call us now

Email: Support@LandSellers.net

**Type:** Land For Sell **Status:** Active

**Access:** Paved Road **Zoning:** Residential

**Terrain:** Flat **Lot size, acres: .25** acres

**APN#:** 402124252007 **Utilities & Services:** Electricity, Well Available, Septic,

Cable / Sat TV, Cell Service

Date added: Added 5 months ago

Email: Support@LandSellers.net