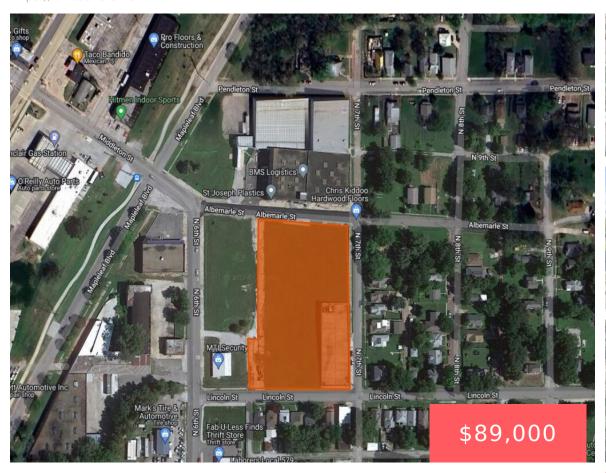

## BREATHTAKING VIEWS LIKE THIS ONLY COME ALONG ONCE IN A LIFETIME. DON'T MISS THE CHANCE TO STAKE YOUR

https://landsellers.net

Property Information: APN#: 0520907300 State: Missouri County: Buchannan Parcel Size: 2.57-acre (more or less) Zoning: R4 (Multifamily) Zip Code: 64501 Water: Available (not connected) Electricity: Available (not connected) Road Access: Available This splendid 2.57-acre (more or less) property is ideal for prime development, offering a rare combination of privacy, beautiful views, and convenient access to amenities. [...]

## **Basics Information**

Call us now

Email: Support@LandSellers.net

Category: Vacant Land

**Status:** Active

**Zoning:** Residential

Lot size, acres: 2.57 acres

**APN#:** 0520907300

**Date added:** Added 7 months ago

Type: Land For Sell

Access: Paved Road

Terrain: Flat

**Annual Taxes:** \$1,013

**External Weblink:** <a href="https://mrlandseller.com/P/402681/">https://mrlandseller.com/P/402681/</a>