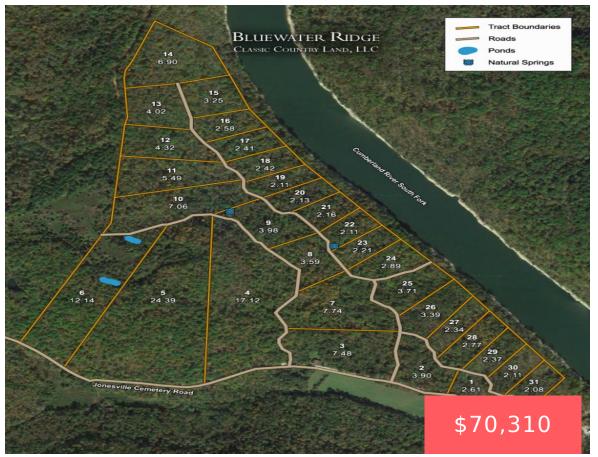

## BLUEWATER RIDGE TRACT 6: YOUR KENTUCKY DREAM RETREAT

https://landsellers.net

Wayne County , Kentucky GPS 36.875466125209, -84.59420303625956 12.14 acres in Bluewater Ridge \$70,310 Features: 2 Ponds 18 miles northeast of Monticello, KY 20% off for Cash Purchase. Available Owner Financing as low as \$499 down and \$639/mo. Closing/Doc Fee: \$199 Welcome to Bluewater Ridge Tract 6 Escape to the rolling hills of Jackson County, Kentucky, [...]

**12.14** acres

Date added: Added 3 months ago