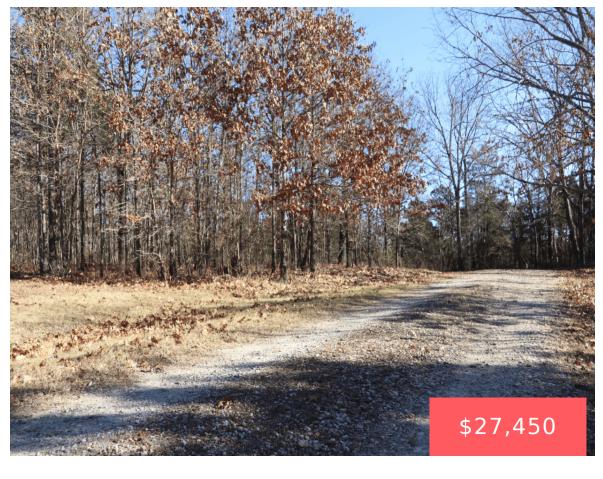

## AMAZING 0.73 ACRE RESIDENTIAL LOT, LAKEVIEW, BLUE EYE, STONE COUNTY, MISSOURI

https://landsellers.net

10 Angelwing Ln, Blue Eye, MO 65611, USA

Have you been searching for land near Table Rock Lake? Perfect for full-time living or it could be your dream Lake Home for those fun family times together. Property information: APN#: 13-4.0-20-000-000-037.006 State: Missouri County: Stone Close City: Branson MO Lot size: 0.73 Acres Zip Code: 65611 Zoning: Residential Electricity: Available on the Street. White River Valley [...]