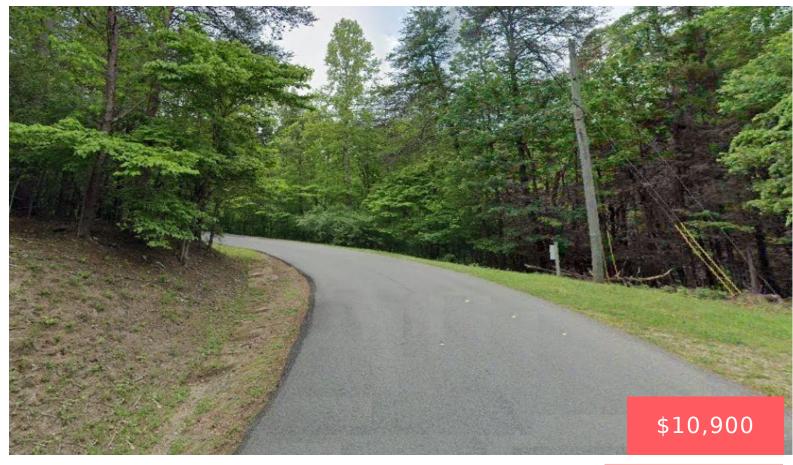

## AFFORDABLE? YES. LOCATED ON A PRIVATE SUBDIVISION? YES. PROVIDED GREAT AMENITIES

1241 Sams Way, Moneta, VA 24121, USA

https://landsellers.net

Property Information: APN#: 220E159 State: Virginia County: Bedford Parcel Size: 0.76 Acre Zoning: R2 Medium Residential Zip Code: 24121 Water: Needs well Electricity: Available (not connected) Road Access: Yes Google Map Link: Click here Google Earth Link: Click here Parcel Boundaries Map: Click Here Annual Tax: \$40 HOA Fee: 290 GPS Coordinates: 37.168205, -79.683700 Market [...]

## **Basics Information**

| Category: Vacant Land                                          | Type: Land For Sell                                                                                   |
|----------------------------------------------------------------|-------------------------------------------------------------------------------------------------------|
| Status: Active                                                 | Access: Paved Road                                                                                    |
| Zoning: Residential                                            | Lot size, acres: 0.76 acres                                                                           |
| Annual Taxes: \$40                                             | HOA Fee / Annual: \$290                                                                               |
| <b>APN#:</b> 220E159                                           | External Weblink: <a href="https://mrlandseller.com/P/490019/">https://mrlandseller.com/P/490019/</a> |
| <b>Utilities &amp; Services:</b> Electricity,<br>Water Service | Date added: Added 5 months ago                                                                        |