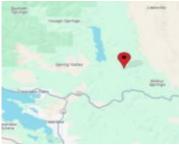

## 80 ACRES OF AGRICULTURAL OPPORTUNITY IN CLEARLAKE OAKS, CA

https://landsellers.net

Unlock the potential of 80 expansive acres in the hills of Clearlake Oaks, California. Located off Bartlett Springs Road, this scenic property combines natural beauty with agricultural promise—offering a unique opportunity for farming, homesteading, or investment in Lake County's rural landscape. Enjoy wide-open skies, fresh air, and peaceful surroundings far from city noise—yet still within [...]