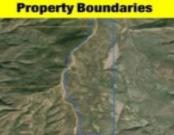

## 80 ACRES OF AGRICULTURAL OPPORTUNITY IN CLEARLAKE OAKS, CA

https://landsellers.net

Unlock the potential of 80 expansive acres in the hills of Clearlake Oaks, California. Located off Bartlett Springs Road, this scenic property combines natural beauty with agricultural promise—offering a unique opportunity for farming, homesteading, or investment in Lake County's rural landscape. Enjoy wide-open skies, fresh air, and peaceful surroundings far from city noise—yet still within [...]

## **Basics Information**

Call us now

Email: Support@LandSellers.net

- Land For SellVacant Land
- Active

×

| Category: Vacant Land        | Type: Land For Sell                                                                                             |
|------------------------------|-----------------------------------------------------------------------------------------------------------------|
| Status: Active               | Access: Dirt Road                                                                                               |
| Zoning: Agricultural         | Lot size, acres: 80 acres                                                                                       |
| <b>APN#:</b> 018-010-002-000 | External Weblink: <a href="https://mr.mrlandseller.com/l/7lupZqlCf">https://mr.mrlandseller.com/l/7lupZqlCf</a> |
| Date added: Added 1 week ago |                                                                                                                 |