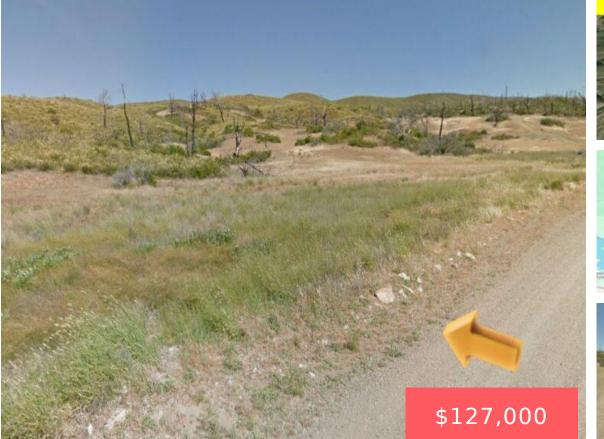

## 80 ACRES OF AGRICULTURAL OPPORTUNITY IN CLEARLAKE OAKS, CA

https://landsellers.net

Unlock the potential of 80 expansive acres in the hills of Clearlake Oaks, California. Located off Bartlett Springs Road, this scenic property combines natural beauty with agricultural promise—offering a unique opportunity for farming, homesteading, or investment in Lake County's rural landscape. Enjoy wide-open skies, fresh air, and peaceful surroundings far from city noise—yet still within [...]

## **Basics Information**

Call us now

Email: Support@LandSellers.net

- Land For SellVacant Land
- Active

×

| Category: Vacant Land        | Type: Land For Sell                                                                                             |
|------------------------------|-----------------------------------------------------------------------------------------------------------------|
| Status: Active               | Access: Dirt Road                                                                                               |
| Zoning: Agricultural         | Lot size, acres: 80 acres                                                                                       |
| <b>APN#:</b> 018-010-002-000 | External Weblink: <a href="https://mr.mrlandseller.com/l/7lupZqlCf">https://mr.mrlandseller.com/l/7lupZqlCf</a> |
| Date added: Added 1 week ago |                                                                                                                 |