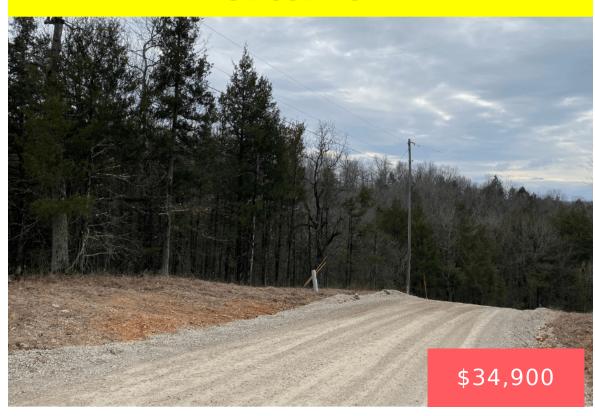

## 6.9 ACRES OF BEAUTIFUL, WOODED LAND, BAXTER COUNTY, ARKANSAS.

https://landsellers.net

## **Street View**

Property Information: APN#: 002-02634-000 State: Arkansas County: Baxter Parcel Size: 6.9 Acre Zoning: Residential (Minimum 1,000 sqft and no mobile home or trailers) (Please confirm with the County) Zip Code: 72651 Water: Available (not connected), Lakeview Midway Public Water: Tell (870)431-8777 Electricity: Available (not connected), North Arkansas Electric Company: Tell (870)425-2141 Road Access: Yes 6.9 -Acre wooded [...]

## **Basics Information**

**Category:** Vacant Land

**Status:** Active

**Zoning:** Residential

Lot size, acres: 6.9 acres

**APN#:** 202634000

**Utilities & Services:** Electricity,

Water Service, Septic

Type: Land For Sell

Access: Dirt Road

Terrain: Flat

**Annual Taxes:** \$120

External Weblink: <a href="https://mrlandseller.com/P/322550/">https://mrlandseller.com/P/322550/</a>

Date added: Added 5 months ago