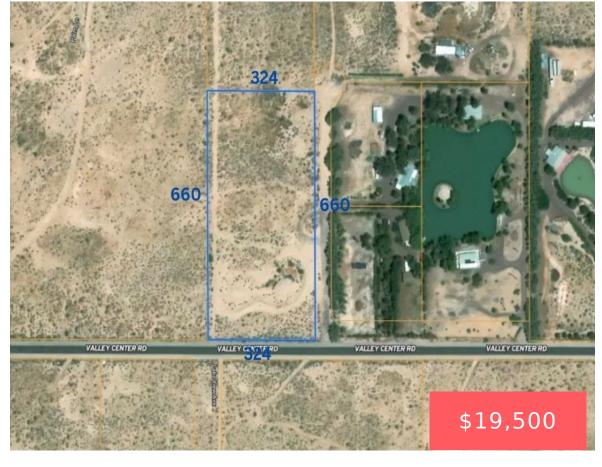

## 5-ACRE TRANQUIL DESERT RETREAT: REMOTE LAND NEAR BARSTOW, CA

https://landsellers.net

44572 Valley Center Rd, Newberry Springs, CA 92365, USA

Property Information: APN# :0515-171-32-0000 State:California County: San Bernardino Parcel Size:5 Acres Zoning: Residential Zip Code: 92365 Water: Available (not connected) Electricity: Available (not connected) Road Access: Yes This expansive 5-acre parcel in San Bernardino, California, offers a unique opportunity to own a piece of the scenic desert landscape. Located at Silver Valley, this property is ideal for [...]