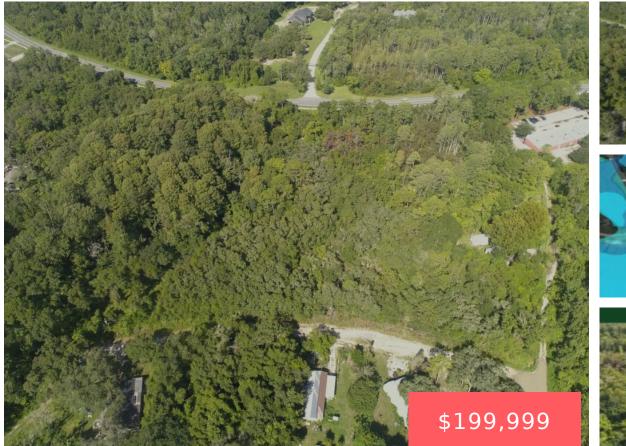

## 5.98 ACRES - MOBILE HOMES ALLOWED, POWER, GRAVEL ROAD ACCESS, IN NEW PORT RICHEY, PASCO COUNTY FL

https://landsellers.net

Financing is Available for the Property with a Down Payment of as little as \$20,999 and Monthly Payments as low as \$3,959. This perfectly situated property has fairly flat terrain, plenty of trees and character, and is big for this area that has mostly been chopped up into small lots. You'll enjoy mostly paved road [...]