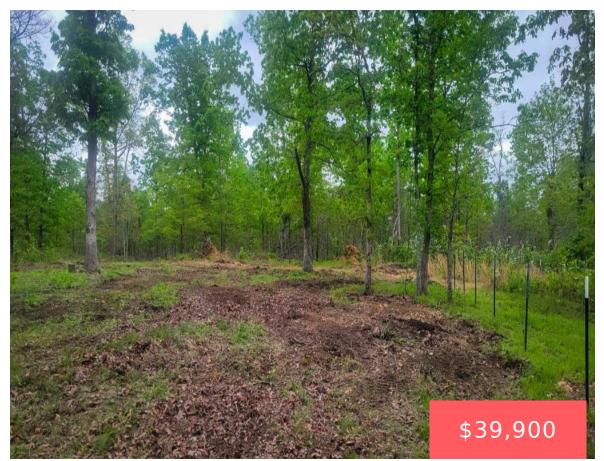

## 5.05 ACRE IN SUMMERSVILLE, MO

https://landsellers.net

The large level home site is adorned with scattered young hardwood and tall pine trees. The fertile soil lends itself to an amazing yard or garden, with ample room for both. The remainder of the property is level and forested in young trees. This area could be left to mature into a great wildlife area [...]