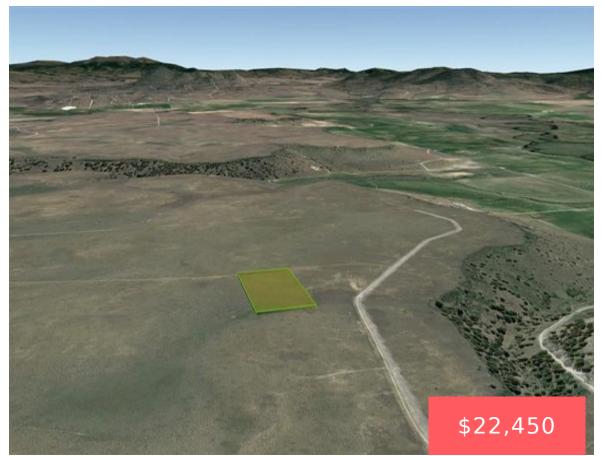

## 4.89 ACRES FOR SALE IN SPRAGUE RIVER, OREGON

https://landsellers.net

This is What You've Been Waiting For to Enjoy the Wide Open Spaces!!!!

you will do with your time out of the city. This is perfect for an investor,

hunter, camper, adventurer, or someone looking to get off the grid and [...]

Check out this 4.89 acres in Nimrod River Park and start dreaming about what

Land For Sell

Vacant Land

• Active

×

LandSellers.net

## **Basics Information**

Call us now

Email: Support@LandSellers.net

Category: Vacant Land Type: Land For Sell Status: Active Access: Dirt Road **Zoning:** Residential **APN#:** 337594 Date added: Added 7 months ago

Lot size, acres: 4.89 acres External Weblink: <a href="https://www.dtacres.com/">https://www.dtacres.com/</a>

**Call us now** 

Email: Support@LandSellers.net