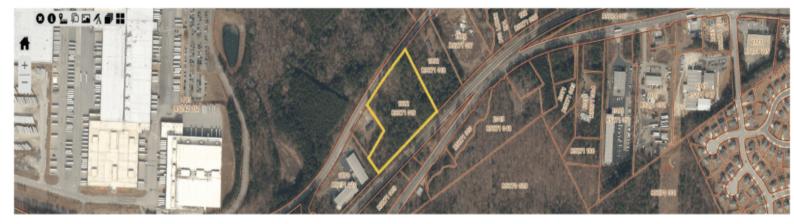

## 4.87 ACRES IN GWINNETT COUNTY, GA VACANT, BUILDABLE, RESIDENTIAL, GREAT LOCATION! GREAT

1922 Fence Rd NE, Dacula, GA 30019, USA

https://landsellers.net

Tax Assessor's Office

ure Login

Go Back Search Results New Search

Terms Of Use Privacy Statement Copyright 2019 by Aumentum Technologies

\$415,000

Off Market property on Fence Rd is 4.87 acres. Perfect for small home builder, subdivide to acre lots. Gwinnett County, GA Asking price approx. \$85k/acre. \$415,000. Zoning as Residential. Septic, City water, Other utilities available. Property is wooded. Surrounding area includes residential subdivisions as well as commercial developments. Contact kdspartnersllc@gmail.com, 770-605-6543 or DM.