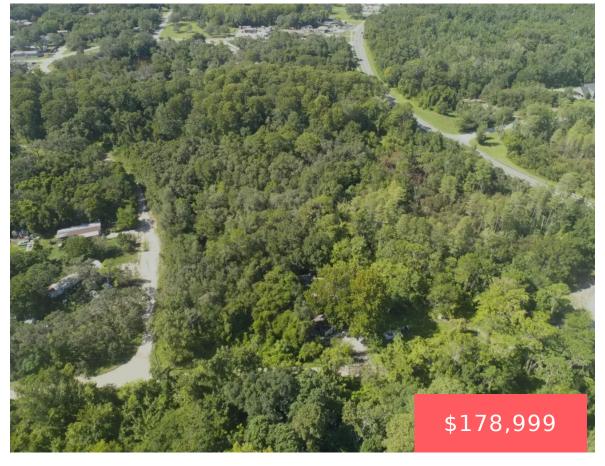

## 4.7 ACRES - MOBILE HOMES ALLOWED, POWER, GRAVEL ROAD ACCESS, IN NEW PORT RICHEY, PASCO COUNTY FL

https://landsellers.net

This perfectly situated 4.7 acres property has fairly flat terrain, plenty of trees and character, and is big for this area that has mostly been chopped up into small lots. It's for a new home with plenty of space to enjoy, or an investment. Both Port Richey and Elfers are within about 20 minutes and [...]