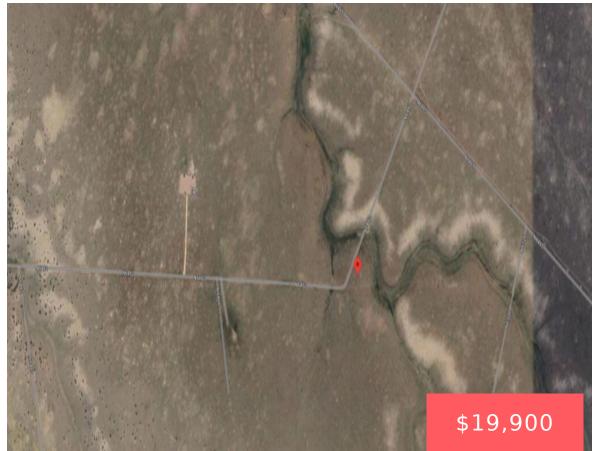

## **36.62 ACRES FOR SALE IN CONCHO, AZ**

https://landsellers.net

This stunning 37 acre parcel in Elk Valley Ranch, Arizona offers a perfect combination of natural beauty and privacy. Located in the serene and pristine Apache-Sitgreaves National Forest, this property offers breathtaking mountain views, lush forest, and an abundance of wildlife. Perfect for a weekend getaway or full-time residence, this land has plenty of room [...]

**Type:** Land For Sell **Access:** Dirt Road

Lot size, acres: 36.62 acres

**APN#:** 108-56-101

**Date added:** Added 8 months ago

Email: Support@LandSellers.net