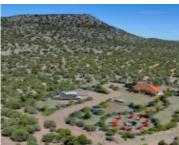

## 3 ACRES - CORNER LOT WITH POWER & SHARED WELL, SEASONAL RV! IN VERNON, APACHE COUNTY AZ

https://landsellers.net

This 3 acre corner lot is nestled up against the base of a mountain and provides epic long range views. It's meant for RVing or building – it has two separate gates to access the property, as well power & shared well, and is fenced on two sides. It's a gem!This lot presents an ideal [...]