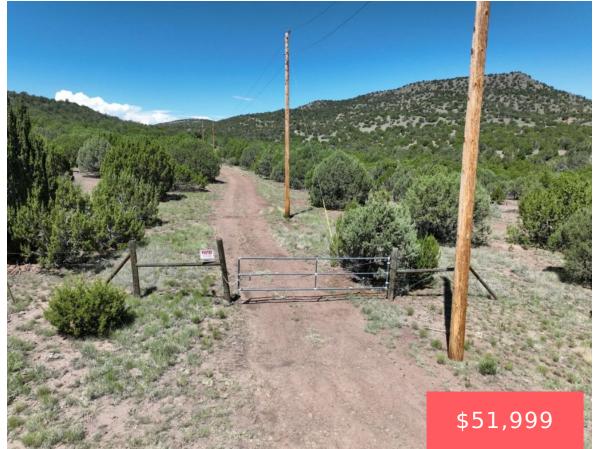

## 3 ACRES - CORNER LOT WITH POWER & SHARED WELL, SEASONAL RV! IN VERNON, APACHE COUNTY AZ

https://landsellers.net

This 3 acre corner lot is nestled up against the base of a mountain and provides epic long range views. It's meant for RVing or building – it has two separate gates to access the property, as well power & shared well, and is fenced on two sides. It's a gem!This lot presents an ideal [...]