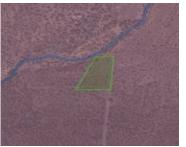

## 3 ACRES - CORNER LOT WITH POWER & SHARED WELL, SEASONAL RV! IN VERNON, APACHE COUNTY AZ

https://landsellers.net

This 3 acre corner lot is nestled up against the base of a mountain and provides epic long range views. It's meant for RVing or building – it has two separate gates to access the property, as well power & shared well, and is fenced on two sides. It's a gem!This lot presents an ideal [...]