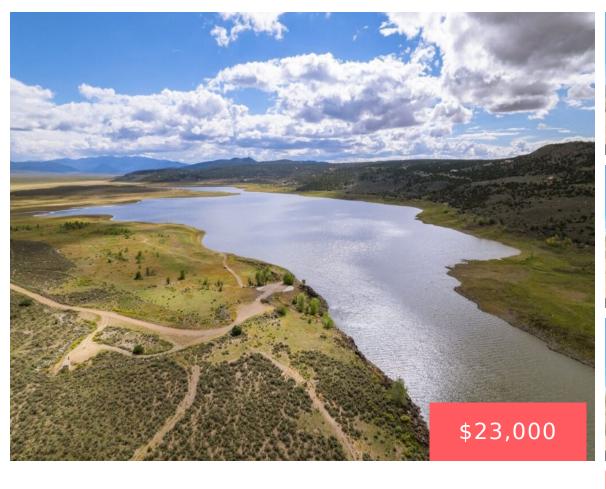

## 3.2 ACRES HILLTOP LOT WITH POWER OVERLOOKING SANCHEZ RESERVOIR

https://landsellers.net

5602 Buck Horn Trail, San Luis, CO 81152, USA

Land For Sell

- Vacant Land
- Active

×

property is a 3.21 acre lot found along Alta Mesa Drive in Little Norway, a residential subdivision situated along the banks of the Sanchez Reservoir and set against the backdrop of the Sangre De Cristo Mountains. County, State: Costilla County, Colorado Lot [...]

## **Amenities & Features**

Feature: Fishing, Mountain View