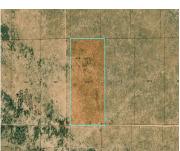

Active

Lot size, acres: 23.01 acres

**Zoning:** Residential

APN#: External Weblink:

68762 <a href="https://www.rawestateenterprise.com/product-page/23-01-acre-32-400-494-initial-payment-hudspeth-county-texas-near-el-paso-1">https://www.rawestateenterprise.com/product-page/23-01-acre-32-400-494-initial-payment-hudspeth-county-texas-near-el-paso-1</a>