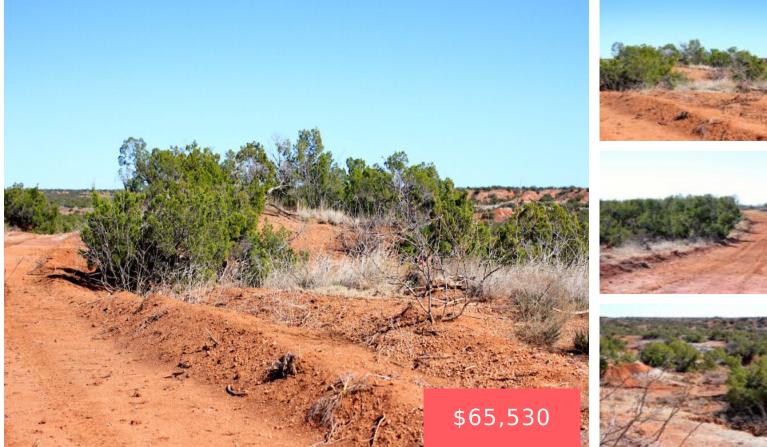

## 21.74 ACRES OWNER FINANCED LAND FOR SALE-TRUSCOTT, TEXAS

Truscott, TX 79227, USA

https://landsellers.net

~ OWNER FINANCED LAND - NO CREDIT CHECKS REQUIRED! ~ [] Location: Truscott, Texas Directions:

https://www.google.com/maps/dir//33.81529,-99.88993 Tract 13 – 21.74 acres This property consists of the red rock terrain that west Texas is famous for, with a wet weather ravine running through the middle that has proven to be popular with the wildlife. If you [...]