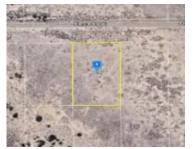

## Pierce Rd SE, New Mexico 88030, USA

×

\$1,575

Youre flipping through bills, heart sinking a little, wondering who else woke up today worrying if their investments slipping away? Youve spent years dreaming of a quiet life. Still, instead, youre stuck watching rent eat your savings, asking, Why does peace feel so far off? as you stare at the same old walls, surrounded [...]

## **Basics Information**

Call us now

Email: Support@LandSellers.net

Category: Vacant Land Status: Active Zoning: Residential Lot size, acres: 0.52 acres APN#: 3033153032145 Type: Land For Sell Access: Dirt Road Terrain: Flat Annual Taxes: \$14.29 Date added: Added 4 weeks ago