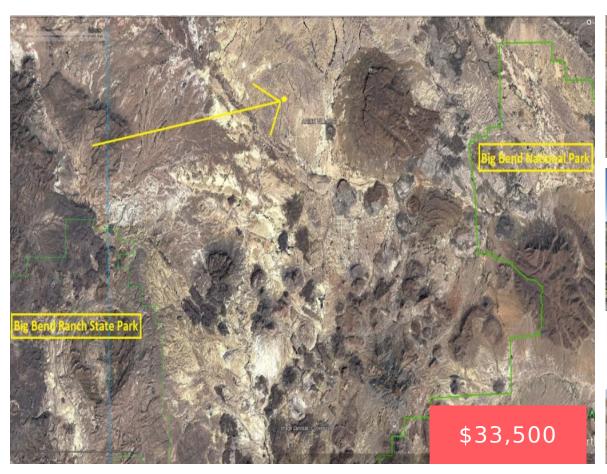

## **20 ACRES TERLINGUA TEXAS 15154**

https://landsellers.net

Cash: \$33,500 or Owner Finance: \$34,200 - \$300 doc fee/\$200 down & 136 payments of \$307.18 (\$250 Loan Payment, \$10.00 Service Fee, \$47.18 property tax) Doc Fee & Down Payment

## **Basics Information**

Call us now

Email: Support@LandSellers.net

Category: Type: Land For Sell

Vacant Land

Status: Active Access: Dirt Road

**Zoning:** Lot size, acres: 20 acres

Residential

**APN#:** 15154 **External Weblink:** 

https://countrylandstore.com/land-for-sale/20-acres-terlingua-texas-15154/

Date added:

Added 6 months ago

Email: Support@LandSellers.net