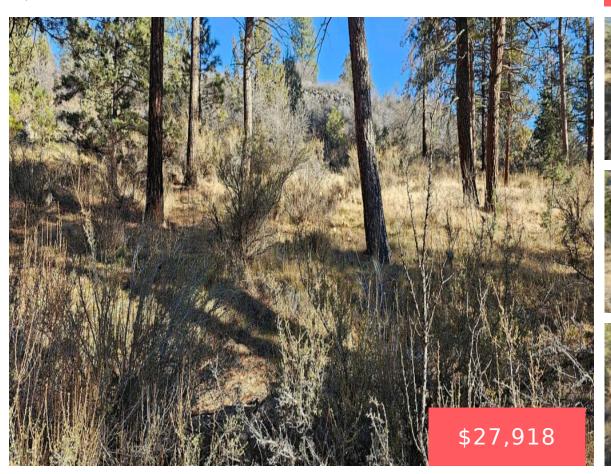

## 2.82 ACRES - RAW LAND IN BONANZA, OREGON

https://landsellers.net

Size: 2.82 acres Power: Available at the street Borders: Eastern property line connects to 5,000 acres of National Forest lands Zoning: Rural Residential – Manufacture/Mobile home approved Terrain: Heavily treed, sloping towards the rear where it adjoins the plateau to public lands Deal: Financing: 0% interest owner financing Terms: No pre-payment penalty Guarantee: 60-day inspection/refund [...]