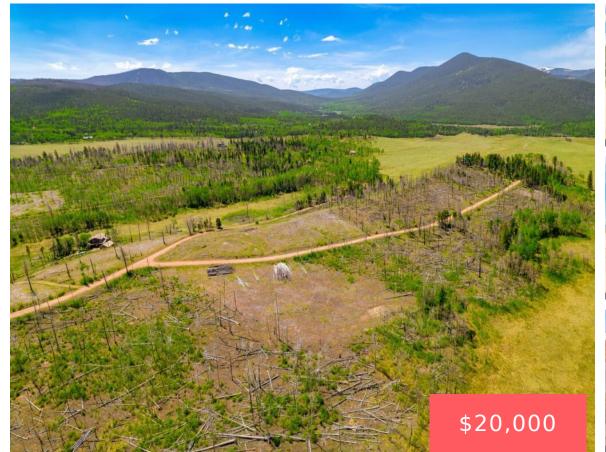

## 2415 Petito Dr, Fort Garland, CO 81133, USA

## 2.5 ACRE PRE-CLEARED HILLSIDE LOT WITH UNDERGROUND UTILITIES IN UPSCALE FORESTED COMMUNITY

https://landsellers.net

Park, an upscale residential subdivision situated just south of Highway 160 and west of the La Veta pass. Set amongst the high alpine valley, fir forests and snowcapped mountains of the surrounding Sangre De Cristo range, this gated community is the [...]