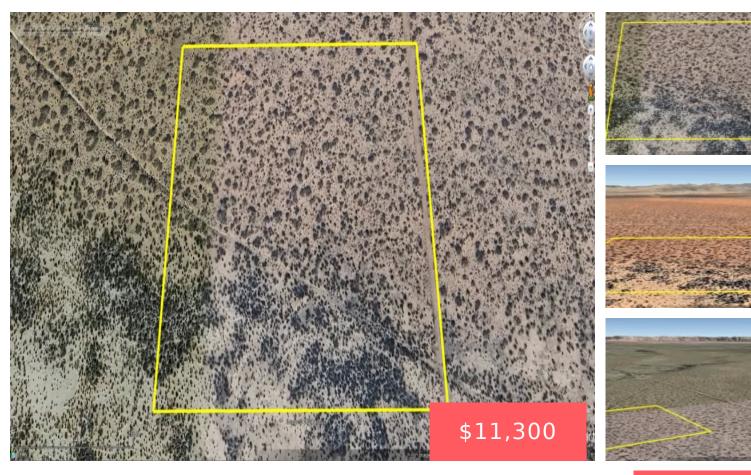

## 10 ACRES OF YOUR VERY OWN! JUST OUTSIDE OF VAN HORN, TX

https://landsellers.net

Owner Finance: \$11,725 - \$300 doc fee/\$0 down & 67 payments of \$186.93 (\$175 Loan Payment, \$10.00 Service Fee, \$1.93 property tax) Doc Fee Payment

Access: Dirt Road

Active

Lot size, acres: 10 acres

Residential

**APN#:** 14224 External Weblink:

https://countrylandstore.com/land-for-sale/10-acres-culberson-county-14224/

Date added:

Added 7 months ago