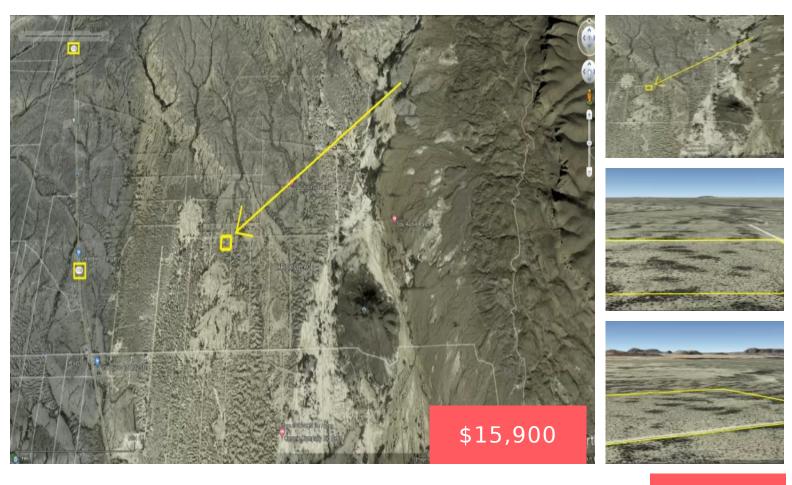

## **10.21 ACRES TERLINGUA TEXAS**

https://landsellers.net

Owner Finance: \$16,800 - \$300 doc fee/\$200 down & 83 payments of \$227.69 (\$200 Loan Payment, \$10.00 Service Fee, \$17.69 property tax) Doc Fee & Down Payment

Link: https://secure.geekpay.io/dp/countrylandstore-com/10-acres-brewster-texas-15282-down-pmt-doc-fee-500 Note: Down Payment & Doc Fee can be paid using credit or debit card. Monthly payments must be paid using ACH – checking account/routing number. Acres: 10.21 [...]

## **Basics Information**

Call us now

Email: Support@LandSellers.net

LandSellers.net

| Category: Vacant Land                                                                              | <b>Type:</b><br>Land For<br>Sell           |
|----------------------------------------------------------------------------------------------------|--------------------------------------------|
| Status: Active                                                                                     | <b>Access:</b><br>Dirt Road                |
| Lot size, acres: 10.21 acres                                                                       | <b>APN#:</b><br>15282                      |
| External Weblink:<br>https://countrylandstore.com/uncategorized/10-21-acres-terlingua-texas-15282/ | Date<br>added:<br>Added 7<br>months<br>ago |