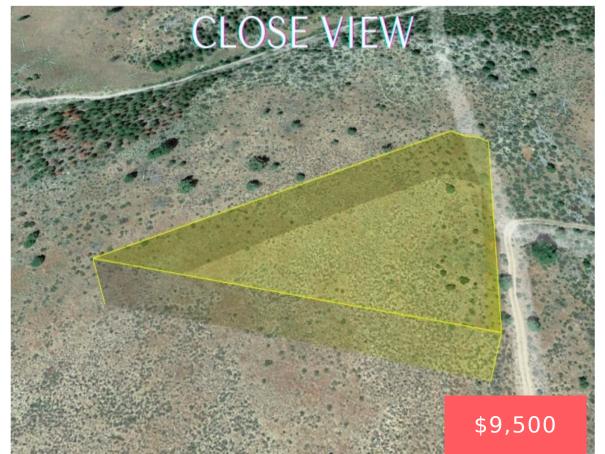

1.54 ACRES FOR SALE IN CHILOQUIN, OREGON

https://landsellers.net

Oregon 97624, USA

Wildpine Way,

Unveil the beauty of Oregon with this 1.54-acre gem along Wildpine Way in Chiloquin. Nestled amidst Oregon Pines, this property offers a picturesque canvas for your dream home or retreat. The flat to rolling topography ensures easy access and potential for spectacular mountain views. The allure of this land extends beyond its boundaries, as it [...]

Type: Land For Sell

Access: Dirt Road

Lot size, acres: 1.54 acres

**External Weblink:** <a href="https://plantyourflagproperties.com/">https://plantyourflagproperties.com/</a>

Email: Support@LandSellers.net