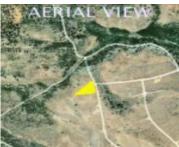

1.54 ACRES FOR SALE IN CHILOQUIN, OREGON

https://landsellers.net

Oregon 97624, USA

Wildpine Way,

Unveil the beauty of Oregon with this 1.54-acre gem along Wildpine Way in Chiloquin. Nestled amidst Oregon Pines, this property offers a picturesque canvas for your dream home or retreat. The flat to rolling topography ensures easy access and potential for spectacular mountain views. The allure of this land extends beyond its boundaries, as it [...]