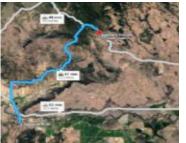

Type: Land For Sell

Access: Dirt Road

Lot size, acres: 1.54 acres

**External Weblink:** <a href="https://plantyourflagproperties.com/">https://plantyourflagproperties.com/</a>

Email: Support@LandSellers.net