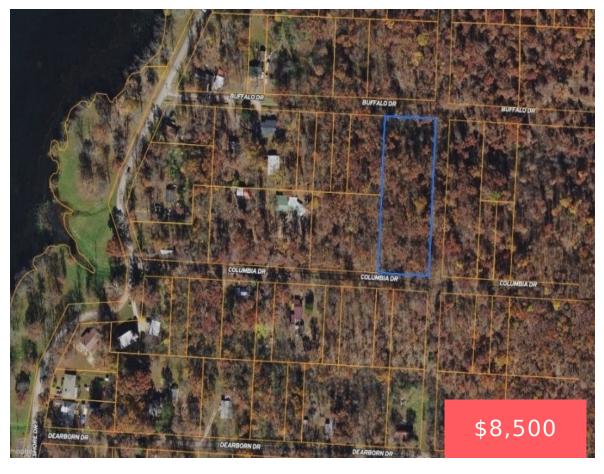

## 1.38-ACRE VACANT LAND IN BISMARCK, MO - YOUR PERFECT OPPORTUNITY AWAITS!

https://landsellers.net

655 Columbia Dr, Bismarck, MO 63624, USA

Land For Sell

- Vacant Land
- Active

×

land@mrlandseller.com (877) 505-5007

Date added: Added 7 months ago

Type: Land For Sell Access: Paved Road

Lot size, acres: 1.38 acres

**APN#:** 16-30-05-11-003-0001

Service

Email: Support@LandSellers.net