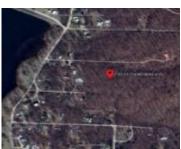

## 1.38-ACRE VACANT LAND IN BISMARCK, MO - YOUR PERFECT OPPORTUNITY AWAITS!

https://landsellers.net

655 Columbia Dr, Bismarck, MO 63624, USA

Land For Sell

- Vacant Land
- Active

×

land@mrlandseller.com (877) 505-5007

Date added: Added 7 months ago

Type: Land For Sell Access: Paved Road

Lot size, acres: 1.38 acres

**APN#:** 16-30-05-11-003-0001

Service

Email: Support@LandSellers.net