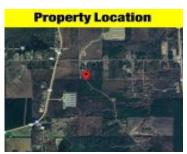

## Property Location Sterris Waterward Waterward

Property Location

- Land For Sell
- Vacant Land
- Active

This 1.34-acre parcel of vacant land is situated in the growing area of Pine Bluff, Arkansas, offering a perfect opportunity for residential or investment development. Located along Old Start City Rd, this property provides easy access to major roads while offering the peace and privacy of rural living. The land is mostly cleared, with ample [...]