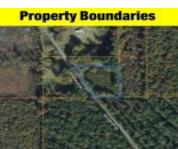

## Property Location Sterris Waterward Waterward

Property Location

- Land For Sell
- Vacant Land
- Active

This 1.34-acre parcel of vacant land is situated in the growing area of Pine Bluff, Arkansas, offering a perfect opportunity for residential or investment development. Located along Old Start City Rd, this property provides easy access to major roads while offering the peace and privacy of rural living. The land is mostly cleared, with ample [...]