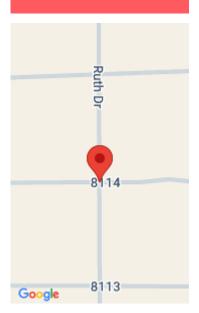

## **Basics Information**

Category: Vacant Land Status: Active Lot size, acres: 1.16 acres External Weblink: https://wallabyholdings.com Type: Land For Sell Zoning: Agricultural APN#: 107-06-861 Date added: Added 5 months ago