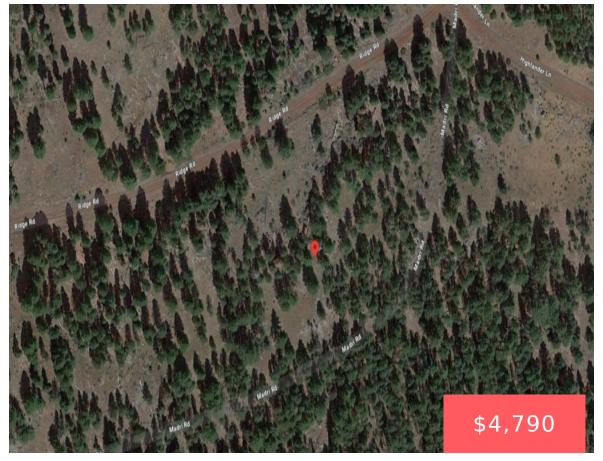

## 0.96 ACRES FOR SALE IN ALTURAS, CA

Experience the Outdoors with this 1 Acre Parcel. Cash Sale! Located in Modoc County, Ca. Property has level areas, graveled road & views of mountains in all directions. This forested property outside of a cozy town and next to public lands will surely create many adventures for you and yours. Enjoy the peaceful community and mountain [...]

## **Basics Information**

Call us now

Email: Support@LandSellers.net

**Category:** Vacant Land

**Status:** Active

Lot size, acres: 0.96 acres

**APN#:** 041-294-008-000

**Date added:** Added 8 months ago