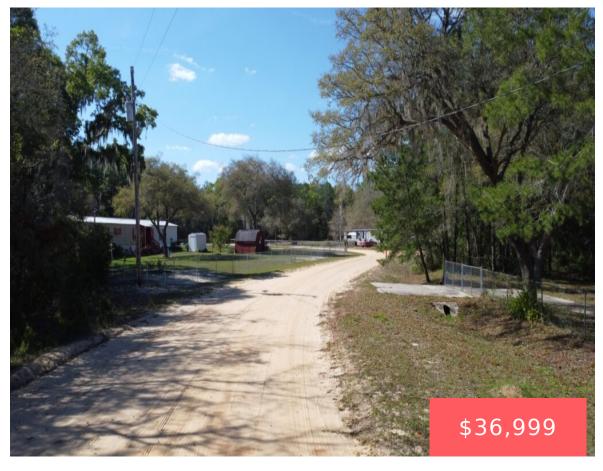

## 0.82 ACRES FOR SALE IN INTERLACHEN, FLORIDA

https://landsellers.net

130 Circle Way, Interlachen, FL 32148, USA

Looking for the perfect spot to build a home? Or two? These two lots are itthe first is .3 acres and the second is .52 acres for a total of .82 acres. Easy road access, 13 min to Interlachen and 30 min to Gainesville. Close to town, but remote and quiet. Message me today before these gems are gone! APN – [...]

## **Basics Information**

Call us now

Email: Support@LandSellers.net

Status: Active Access: Dirt Road

Zoning: Residential Lot size, acres: 0.82 acres

**APN#:** 25-09-24-4075-0790-0170;25-09-24-4075-0790-0180 **External Weblink:** 