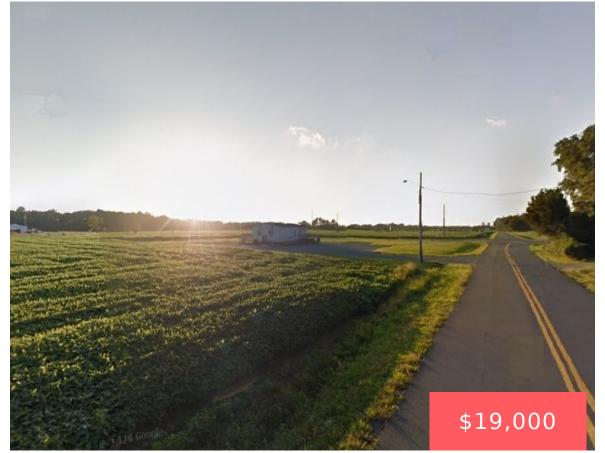

## 0.8-ACRE VACANT LOT FOR SALE ON MERRY BRANCH RD, ONLEY, VA - IDEAL OPPORTUNITY FOR YOUR NEXT PROJECT

https://landsellers.net

**Property Boundaries** 

This beautiful 0.8-acre vacant lot, located on Merry Branch Road in Onley, VA, offers an exceptional opportunity to own a piece of the picturesque Eastern Shore. Whether you're looking to build your dream home, invest in land for future development, or create a retreat in a peaceful, rural setting, this property provides ample space and [...]

Date added: Added 6 months ago

Type: Land For Sell Access: Paved Road

Lot size, acres: 0.8 acres

**APN#:** 086-B0-A0-00-0015-00

Service

Email: Support@LandSellers.net