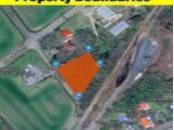

## 0.8-ACRE VACANT LOT FOR SALE ON MERRY BRANCH RD, ONLEY, VA - IDEAL OPPORTUNITY FOR YOUR NEXT PROJECT

https://landsellers.net

**Property Boundaries** 

This beautiful 0.8-acre vacant lot, located on Merry Branch Road in Onley, VA, offers an exceptional opportunity to own a piece of the picturesque Eastern Shore. Whether you're looking to build your dream home, invest in land for future development, or create a retreat in a peaceful, rural setting, this property provides ample space and [...]