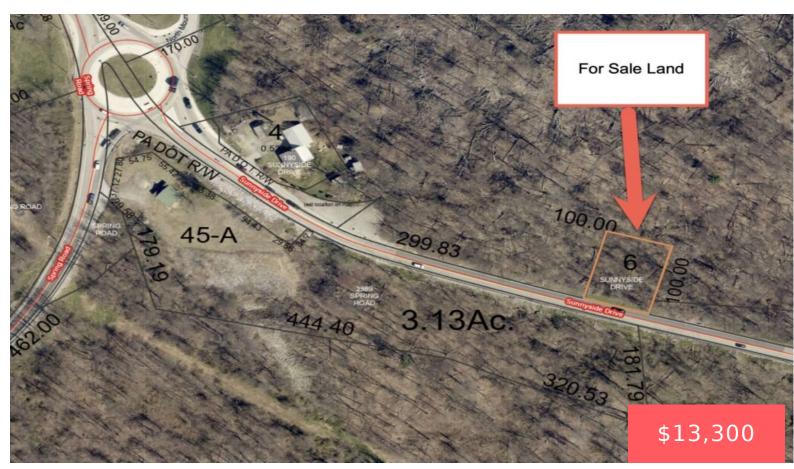

## Sunnyside Dr, Middlesex Township, PA, USA

Your dreams of a custom-built home can become reality here. The property is zoned as "Rural Residential" which means that it is ideal for those who envision a peaceful, country-style living experience. Imagine waking up to the singing of birds, in a house that is nestled in a terrain with a small slope, giving you [...]

## **Basics Information**

Call us now

Email: Support@LandSellers.net

| Category: Vacant Land       | Type: Land For Sell                                                               |
|-----------------------------|-----------------------------------------------------------------------------------|
| Status: Active              | Access: Paved Road                                                                |
| Zoning: Residential         | Lot size, acres: 0.50 acres                                                       |
| <b>APN#:</b> 21-04-0371-006 | External Weblink:<br>https://primelandinvestments.com/listings/0-sunnyside-drive/ |
| Date added: Added 7         |                                                                                   |