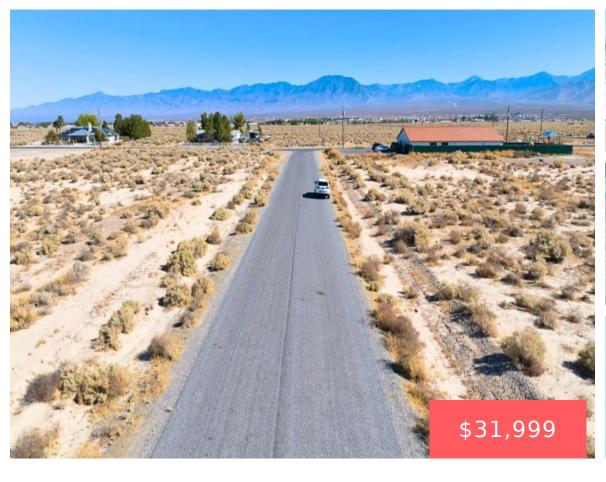

## 0.46 ACRE - WITH CITY WATER & GRAVEL ROAD ACCESS, MOBILE HOMES ALLOWED! IN PAHRUMP, NYE COUNTY NV

https://landsellers.net

Discover the allure of Pahrump, Nevada, with this prime vacant lot offering

offering numerous possibilities for positioning any future house you may build. And if building isn't for you, there is no HOA. Manufactured and Mobile homes

breathtaking mountain vistas. Notably, the property boasts a flat terrain,

compasslandusa.com

are allowed in this neighborhood. You can experience [...]

Call us now

Email: Support@LandSellers.net

## **Basics Information**

Category: Type: Land For Sell

Vacant Land

Status: Access: Paved Road

Active

Zoning: Lot size, acres: 0.46 acres

Residential

APN#: External Weblink: