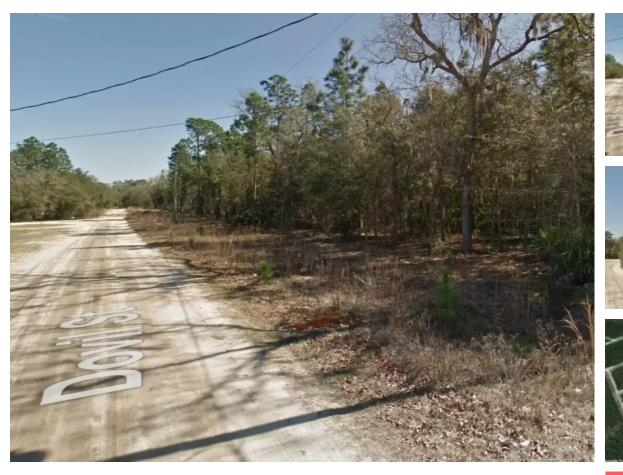

## 0.46-ACRE INVESTMENT WISE: 2 ADJACENT LOT NATURES PLAYGROUND IN INTERLACHEN, FL

https://landsellers.net

Unlock nature's playground in Interlachen, FL. Your search for the perfect land ends here! Envision owning a piece of land where the great outdoors is quite literally at your doorstep. Just a stone's throw away is the splendid Carl Duval State Park, an adventurer's dream. Hike through scenic trails, dive deep into bird-watching, [...]

• Active

×

**Basics Information** 

Call us now

Email: Support@LandSellers.net

Dovil St, Interlachen, FL 32148, USA Category: Vacant LandType: Land For SellStatus: ActiveAccess: Dirt RoadZoning: ResidentialLot size, acres: 0.46 acresAPN#:<br/>23-10-24-4062-0110-0000External Weblink:<br/>https://wesellland.org/land-for-sale-putname.county-florida-23-10-24-4062-0110-00000